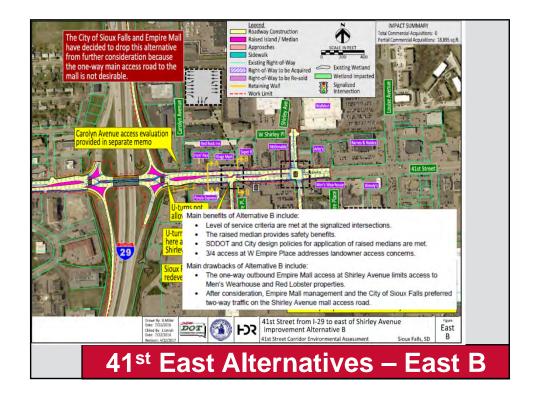

| A Alternatives re | Raise center median<br>with 3/4 access at<br>W Empire Place and<br>two-way mall access at<br>Shirley Avenue | Main reason(s) for carrying forward     Provides safety benefits of raised median     Meets SDDOT and City design policies     Provides reasonable access to properties |                                                                                                                                                                                                                                                                                                                                                                                                                                                    |                                                                                                                                                                                                                                                                                                                                                                                           | onmer                                                                                                                                                                                                                                                                                                                                                                               |                                                                                                                                                                                                                                                                                                                                                      | pact                                                                                                                                                                                                                                                                                                                                                 |
|-------------------|-------------------------------------------------------------------------------------------------------------|-------------------------------------------------------------------------------------------------------------------------------------------------------------------------|----------------------------------------------------------------------------------------------------------------------------------------------------------------------------------------------------------------------------------------------------------------------------------------------------------------------------------------------------------------------------------------------------------------------------------------------------|-------------------------------------------------------------------------------------------------------------------------------------------------------------------------------------------------------------------------------------------------------------------------------------------------------------------------------------------------------------------------------------------|-------------------------------------------------------------------------------------------------------------------------------------------------------------------------------------------------------------------------------------------------------------------------------------------------------------------------------------------------------------------------------------|------------------------------------------------------------------------------------------------------------------------------------------------------------------------------------------------------------------------------------------------------------------------------------------------------------------------------------------------------|------------------------------------------------------------------------------------------------------------------------------------------------------------------------------------------------------------------------------------------------------------------------------------------------------------------------------------------------------|
| Alternatives re   |                                                                                                             |                                                                                                                                                                         |                                                                                                                                                                                                                                                                                                                                                                                                                                                    |                                                                                                                                                                                                                                                                                                                                                                                           | E                                                                                                                                                                                                                                                                                                                                                                                   | ž                                                                                                                                                                                                                                                                                                                                                    |                                                                                                                                                                                                                                                                                                                                                      |
|                   | commended to be eliminated                                                                                  |                                                                                                                                                                         | ī.                                                                                                                                                                                                                                                                                                                                                                                                                                                 | Historic Structures                                                                                                                                                                                                                                                                                                                                                                       | Section 4(f) Properti                                                                                                                                                                                                                                                                                                                                                               | Environmental Justice                                                                                                                                                                                                                                                                                                                                | Contaminated                                                                                                                                                                                                                                                                                                                                         |
| Alternative       |                                                                                                             | Main reason(s) for elimination                                                                                                                                          |                                                                                                                                                                                                                                                                                                                                                                                                                                                    |                                                                                                                                                                                                                                                                                                                                                                                           |                                                                                                                                                                                                                                                                                                                                                                                     |                                                                                                                                                                                                                                                                                                                                                      | 8 2                                                                                                                                                                                                                                                                                                                                                  |
| В                 | with 3/4 access at<br>W Empire Place and<br>one-way mall access at                                          | One-way mall access road is not desired by the<br>property owner (Empire Mall); the City of Sioux<br>Falls concurs with the property owner.                             | 7.0                                                                                                                                                                                                                                                                                                                                                                                                                                                | 0                                                                                                                                                                                                                                                                                                                                                                                         | 0                                                                                                                                                                                                                                                                                                                                                                                   | 0                                                                                                                                                                                                                                                                                                                                                    | (5)                                                                                                                                                                                                                                                                                                                                                  |
|                   | Shirley Avenue                                                                                              |                                                                                                                                                                         | 5.3                                                                                                                                                                                                                                                                                                                                                                                                                                                | 0                                                                                                                                                                                                                                                                                                                                                                                         | 0                                                                                                                                                                                                                                                                                                                                                                                   | 0                                                                                                                                                                                                                                                                                                                                                    | (5)                                                                                                                                                                                                                                                                                                                                                  |
| С                 | Center two-way left turn lane                                                                               | <ul> <li>Does not provide safety improvements.</li> <li>SDDOT and City design policies for application of raised medians are not met.</li> </ul>                        | 5.8                                                                                                                                                                                                                                                                                                                                                                                                                                                | 0                                                                                                                                                                                                                                                                                                                                                                                         | 0                                                                                                                                                                                                                                                                                                                                                                                   | 0                                                                                                                                                                                                                                                                                                                                                    | (5)                                                                                                                                                                                                                                                                                                                                                  |
|                   |                                                                                                             |                                                                                                                                                                         | NA                                                                                                                                                                                                                                                                                                                                                                                                                                                 | 0                                                                                                                                                                                                                                                                                                                                                                                         | 0                                                                                                                                                                                                                                                                                                                                                                                   | 0                                                                                                                                                                                                                                                                                                                                                    | 0                                                                                                                                                                                                                                                                                                                                                    |
|                   | C un-improved 41st/Louise in                                                                                | Raise center median with 3/4 access at W Empire Place and one-way mall access at Shirley Avenue  C Center two-way left turn lane                                        | Raise center median with 3l4 access at B W Empire Place and one-way mall access at Shirtey Avenue  C C C C Description of the property owner (Empire Mall); the City of Sioux Falls concurs with the property owner.  One-way mall access road is not desired by the property owner (Empire Mall); the City of Sioux Falls concurs with the property owner.  Does not provide safety improvements.  SDDOT and City design policies for application | Raise center median with 3/4 access at B W Empire Place and one-way mall access road is not desired by the property owner (Empire Mall); the City of Sioux Falls concurs with the property owner.  C Center two-way left turn lane  C Center two-way left turn lane  Does not provide safety improvements.  SDDOT and City design policies for application of raised medians are not met. | Raise center median with 3/4 access at W Empire Place and one-way mall access road is not desired by the property owner (Empire Mall); the City of Sioux Falls concurs with the property owner.  Center two-way left turn lane  Center two-way left turn lane  Does not provide safety improvements.  SDDOT and City design policies for application of raised medians are not met. | Raise center median with 3/4 access at W Empire Place and one-way mall access road is not desired by the property owner (Empire Mall); the City of Sioux Falls concurs with the property owner.  Center two-way left turn lane  Does not provide safety improvements.  SDDOT and City design policies for application of raised medians are not met. | Raise center median with 3/4 access at W Empire Place and one-way mall access road is not desired by the property owner (Empire Mall); the City of Sioux Falls concurs with the property owner.  Center two-way left turn lane  Does not provide safety improvements.  SDDOT and City design policies for application of raised medians are not met. |