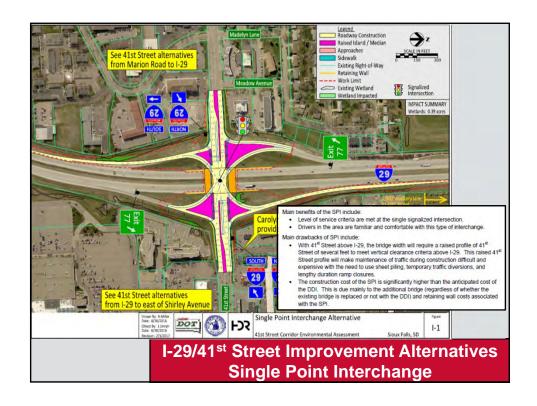

### **Lead Design Consultant**

HDR

James Unruh – HDR Jason Kjenstad – HDR Darin Johnson – SDDOT Shannon Ausen – City

**Project Team** 

|                                 |                                       | Pu                              | rpose    | and N                   | eed                                              |                       | Year 2                       | 045 Tra               | ffic Oper                          | ations                |                       | s                                                         | afety                                                                      | Driver/<br>Public<br>Perception | Constr                 |                                |                 | Comp       | arative<br>(5) | Costs   |       | Er       | cable<br>iv.<br>acts |
|---------------------------------|---------------------------------------|---------------------------------|----------|-------------------------|--------------------------------------------------|-----------------------|------------------------------|-----------------------|------------------------------------|-----------------------|-----------------------|-----------------------------------------------------------|----------------------------------------------------------------------------|---------------------------------|------------------------|--------------------------------|-----------------|------------|----------------|---------|-------|----------|----------------------|
|                                 |                                       | ets SDDOT and City LOS Criteria | s Safety | s Pedestrian Facilities | ovides Adequate Separation<br>Nearest Access (1) |                       | Northbound Kamp Intersection |                       | Southbound Ramp Intersection Ramps |                       | Mainline Weaving      | Predicted Annual Total Crashes<br>Year of opening to 2045 | Predicted Annual Fatality<br>and Injury Crashes<br>Year of opening to 2045 |                                 | ance of Traffic during | Allows for Phased Construction | ROW Acquisition | Bridge (6) | Retaining Wall | Roadway | Total | Wetlands | Hoodplain            |
| Alt                             | ernative                              | Meets SE                        | Improve  | Improve                 | Provides<br>to Neare                             | Worst<br>LOS<br>AM/PM | Worst<br>Delay<br>AM/PM      | Worst<br>LOS<br>AM/PM | Worst<br>Delay<br>AM/PM            | Worst<br>LOS<br>AM/PM | Worst<br>LOS<br>AM/PM | "                                                         |                                                                            | Driver Fa                       | Maintenance            | Allows fo                      | M\$             | M\$        | M\$            | "       | *     | acres    | acre                 |
| Single Point                    | Interchange (SPI)                     | yes                             | yes      | yes                     | yes                                              | B/C<br>(2)            | 20/24                        | (2)                   | (2)                                | c/c                   | C/B                   | 41.2                                                      | 16.4                                                                       | good                            | poor                   | yes                            | (4)             | 7.8        | 4.1            | 9.3     | 21.2  | 0.39     | 0                    |
| Diverging                       | Widen existing<br>bridge<br>Widen and |                                 |          |                         |                                                  |                       |                              |                       |                                    |                       |                       |                                                           |                                                                            |                                 |                        |                                |                 | 1.0        |                |         | 10.7  |          |                      |
| Diamond<br>Interchange<br>(DDI) | overlay existing<br>bridge            | yes                             | yes      | yes                     | yes                                              | c/c                   | 26/23                        | C/C                   | 26/25                              | c/c                   | C/B                   | 32.9                                                      | 11.5                                                                       | (3)                             | good                   | yes                            | (4)             | 1.3        | 2.0            | 7.7     | 11.0  | 0.33     | Ó                    |
| (00)                            | New bridge                            |                                 |          |                         |                                                  |                       |                              |                       |                                    |                       |                       |                                                           |                                                                            |                                 |                        |                                |                 | 5.5        |                |         | 15.2  |          |                      |
| No-Build                        |                                       | no                              | no       | no                      | no                                               | C/E                   | 28/76                        | C/F                   | 34/85                              | c/c                   | C/B                   | 57.0                                                      | 23.1                                                                       | good                            | 0                      | NA                             | 0               | 0          | 0              | 0       | 0     | 0        | 0                    |