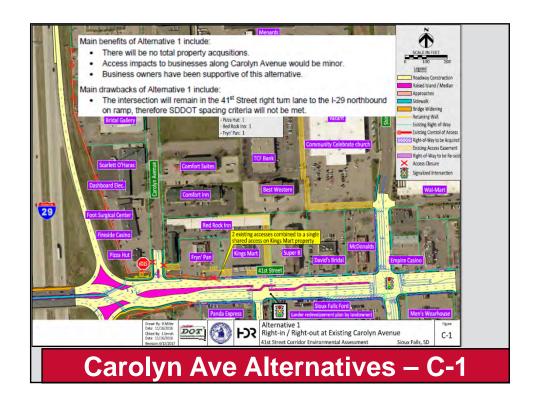

#### 2.3 Fryn' Pan Restaurant

- Recommended cul-de-sac Alternatives 4 and 5 would likely result in cutthrough traffic from 41<sup>st</sup> Street to Carolyn Avenue within their property. The only way to eliminate cut-through traffic would be to close off the driveway to Carolyn Avenue. However, that would stop drivers from getting to eastbound 41<sup>st</sup> Street via Carolyn Avenue/38<sup>th</sup> Street/Shirley Avenue.
- Fryn' Pan's west driveway was added several years after they moved to the current site. Removal of that driveway as proposed with recommended Alternatives 4 and 5 is not desirable but may be necessary.

### 2.4 King's Mart and Fryn' Pan Restaurant

 The proposed 3/4 access raised median configuration on 41<sup>st</sup> Street reduced many of the access concerns of these landowners. They would still prefer Alternative C (no raised median on 41<sup>st</sup> Street) but could understand the benefits of 41<sup>st</sup> Street recommended Alternative A.

# **Carolyn Ave Alternatives – Summary**