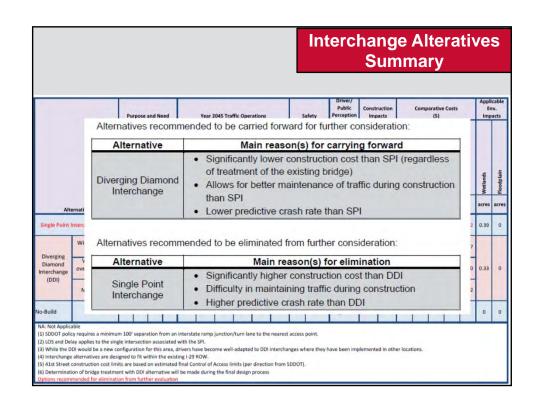

### **Lead Design Consultant**

HDR

James Unruh – HDR Jason Kjenstad – HDR Darin Johnson – SDDOT Shannon Ausen – City

**Project Team** 

|                                 |                                       | Pu                              | rpose    | and N                   | eed                                              |                       | Year 2                       | 045 Tra               | ffic Oper                          | ations                |                       | s                                                         | afety                                                                      | Driver/<br>Public<br>Perception | Constr                 |                                |                 | Comp       | arative<br>(5) | Costs   |       | Er       | cable<br>iv.<br>acts |
|---------------------------------|---------------------------------------|---------------------------------|----------|-------------------------|--------------------------------------------------|-----------------------|------------------------------|-----------------------|------------------------------------|-----------------------|-----------------------|-----------------------------------------------------------|----------------------------------------------------------------------------|---------------------------------|------------------------|--------------------------------|-----------------|------------|----------------|---------|-------|----------|----------------------|
|                                 |                                       | ets SDDOT and City LOS Criteria | s Safety | s Pedestrian Facilities | ovides Adequate Separation<br>Nearest Access (1) |                       | Northbound Kamp Intersection |                       | Southbound Ramp Intersection Ramps |                       | Mainline Weaving      | Predicted Annual Total Crashes<br>Year of opening to 2045 | Predicted Annual Fatality<br>and Injury Crashes<br>Year of opening to 2045 |                                 | ance of Traffic during | Allows for Phased Construction | ROW Acquisition | Bridge (6) | Retaining Wall | Roadway | Total | Wetlands | Hoodplain            |
| Alt                             | ernative                              | Meets SE                        | Improve  | Improve                 | Provides<br>to Neare                             | Worst<br>LOS<br>AM/PM | Worst<br>Delay<br>AM/PM      | Worst<br>LOS<br>AM/PM | Worst<br>Delay<br>AM/PM            | Worst<br>LOS<br>AM/PM | Worst<br>LOS<br>AM/PM | "                                                         |                                                                            | Driver Fa                       | Maintenance            | Allows fo                      | M\$             | M\$        | M\$            | "       | *     | acres    | acre                 |
| Single Point                    | Interchange (SPI)                     | yes                             | yes      | yes                     | yes                                              | B/C<br>(2)            | 20/24                        | (2)                   | (2)                                | c/c                   | C/B                   | 41.2                                                      | 16.4                                                                       | good                            | poor                   | yes                            | (4)             | 7.8        | 4.1            | 9.3     | 21.2  | 0.39     | 0                    |
| Diverging                       | Widen existing<br>bridge<br>Widen and |                                 |          |                         |                                                  |                       |                              |                       |                                    |                       |                       |                                                           |                                                                            |                                 |                        |                                |                 | 1.0        |                |         | 10.7  |          |                      |
| Diamond<br>Interchange<br>(DDI) | overlay existing<br>bridge            | yes                             | yes      | yes                     | yes                                              | c/c                   | 26/23                        | C/C                   | 26/25                              | c/c                   | C/B                   | 32.9                                                      | 11.5                                                                       | (3)                             | good                   | yes                            | (4)             | 1.3        | 2.0            | 7.7     | 11.0  | 0.33     | Ó                    |
| (00)                            | New bridge                            |                                 |          |                         |                                                  |                       |                              |                       |                                    |                       |                       |                                                           |                                                                            |                                 |                        |                                |                 | 5.5        |                |         | 15.2  |          |                      |
| No-Build                        |                                       | no                              | no       | no                      | no                                               | C/E                   | 28/76                        | C/F                   | 34/85                              | c/c                   | C/B                   | 57.0                                                      | 23.1                                                                       | good                            | 0                      | NA                             | 0               | 0          | 0              | 0       | 0     | 0        | 0                    |