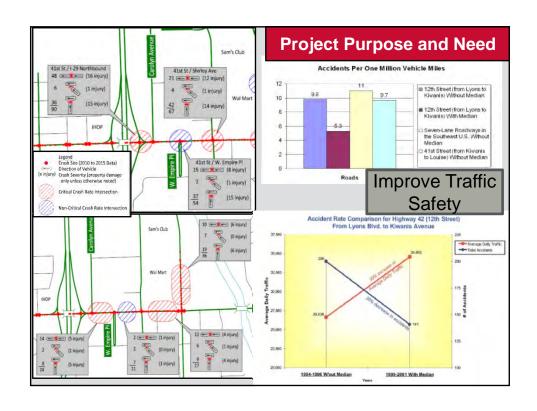

driveway as proposed with recommended Alternatives 4 and 5 is not desirable but may be necessary.

### 2.4 King's Mart and Fryn' Pan Restaurant

 The proposed 3/4 access raised median configuration on 41<sup>st</sup> Street reduced many of the access concerns of these landowners. They would still prefer Alternative C (no raised median on 41<sup>st</sup> Street) but could understand the benefits of 41<sup>st</sup> Street recommended Alternative A.



## Attending Today – April 25th, 2017

## Responsible Agencies

- City of Sioux Falls
- South Dakota Department of Transportation
- Federal Highway Administration
- Metropolitan Planning Organization

### **Lead Design Consultant**

HDR

James Unruh – HDR Jason Kjenstad – HDR Darin Johnson – SDDOT Shannon Ausen – City

**Project Team** 

















|                                 |                                       | Pu                              | rpose    | and N                   | eed                                              |                       | Year 2                       | 045 Tra               | ffic Oper                          | ations                |                       | s                                                         | afety                                                                      | Driver/<br>Public<br>Perception | Constr                 |                                |                 | Comp       | arative<br>(5) | Costs   |       | Er       | cable<br>iv.<br>acts |
|---------------------------------|---------------------------------------|------------------------