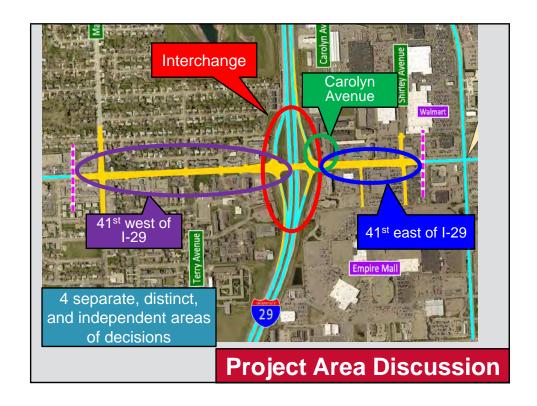

#### 4. Discussion items

2.1 My Place Hotel – Because of the safety issues at the 41<sup>st</sup> Street/Carolyn Avenue intersection, they generally encourage their patrons to use 38<sup>th</sup> Street and Shirley Avenue to get to and from 41<sup>st</sup> Street.

### 2.2 Pizza Hut

- Have court cases relating to property access at the I-90/Cliff Avenue interchange affected recommendations for the Carolyn Avenue alternatives?
- Kjenstad responded that some of the court cases for the I-90/Cliff Avenue interchange are still on-going and it is not known yet if any of those cases would directly or indirectly apply to the Carolyn Avenue alternatives.

#### 2.3 Fryn' Pan Restaurant

- Recommended cul-de-sac Alternatives 4 and 5 would likely result in cutthrough traffic from 41<sup>st</sup> Street to Carolyn Avenue within their property. The only way to eliminate cut-through traffic would be to close off the driveway to Carolyn Avenue. However, that would stop drivers from getting to eastbound 41<sup>st</sup> Street via Carolyn Avenue/38<sup>th</sup> Street/Shirley Avenue.
- Fryn' Pan's west driveway was added several years after they moved to the current site. Removal of that driveway as proposed with recommended Alternatives 4 and 5 is not desirable but may be necessary.

### 2.4 King's Mart and Fryn' Pan Restaurant

 The proposed 3/4 access raised median configuration on 41<sup>st</sup> Street reduced many of the access concerns of these landowners. They would still prefer Alternative C (no raised median on 41<sup>st</sup> Street) but could understand the benefits of 41<sup>st</sup> Street recommended Alternative A.