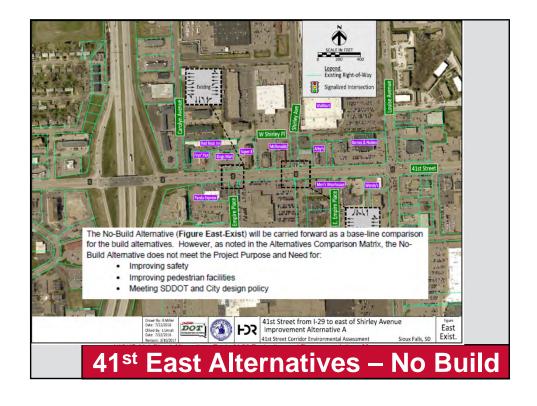

|                 | 5.5        |                |         | 15.2  |          |                      |
| No-Build                        |                                       | no                              | no       | no                      | no                                               | C/E                   | 28/76                        | C/F                   | 34/85                              | c/c                   | C/B                   | 57.0                                                      | 23.1                                                                       | good                            | 0                      | NA                             | 0               | 0          | 0              | 0       | 0     | 0        | 0                    |















| A Alternatives re | Raise center median<br>with 3/4 access at<br>W Empire Place and<br>two-way mall access at<br>Shirley Avenue | Main reason(s) for carrying forward     Provides safety benefits of raised median     Meets SDDOT and City design policies     Provides reasonable access to properties |                                                                                                                                                                                                                                                                                                                                                                                                                                                    |