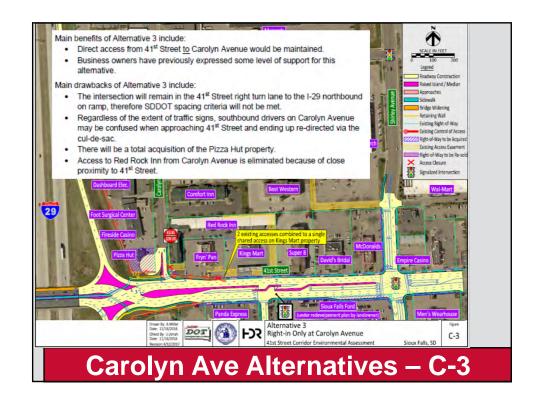

de safety improvements.  SDDOT and City design policies for application of raised medians are not met. | Raise center median with 3/4 access at W Empire Place and one-way mall access road is not desired by the property owner (Empire Mall); the City of Sioux Falls concurs with the property owner.  Center two-way left turn lane  Does not provide safety improvements.  SDDOT and City design policies for application of raised medians are not met. | Raise center median with 3/4 access at W Empire Place and one-way mall access road is not desired by the property owner (Empire Mall); the City of Sioux Falls concurs with the property owner.  Center two-way left turn lane  Does not provide safety improvements.  SDDOT and City design policies for application of raised medians are not met. |





















# **Carolyn Ave Alternatives – Summary**

## **STUDY INFORMATION**

## **PUBLIC MEETING**

May 10<sup>th</sup>, 2017

Sioux Falls Convention Center

5:30 pm to 7:00 pm

### **NEXT STEPS**

- Fill out Comment Card
- Compile, Revise, and Address Comments
- Finalize Environmental Study with selected Alternative
- Begin Next Phase of Project
  - Preliminary Design
  - ROW Acquisitions
- Construction Scheduled to begin 2023



# I-29 Exit 77 (41st Street) Environmental Study

## **Carolyn Avenue Landowner Meeting**

April 25<sup>th</sup>, 2017 Kuehn Community Center

Sign-in Sheet (Please Print)

| Sign | -in sneer (Please Plint) |                                        |                                             |              |
|------|--------------------------|----------------