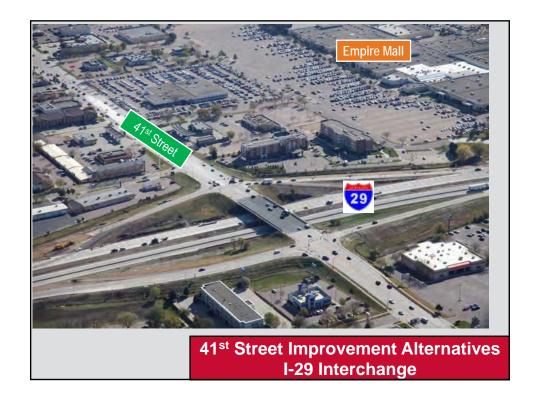

eway as proposed with recommended Alternatives 4 and 5 is not desirable but may be necessary.

### 2.4 King's Mart and Fryn' Pan Restaurant

 The proposed 3/4 access raised median configuration on 41<sup>st</sup> Street reduced many of the access concerns of these landowners. They would still prefer Alternative C (no raised median on 41<sup>st</sup> Street) but could understand the benefits of 41<sup>st</sup> Street recommended Alternative A.



## Attending Today – April 25th, 2017

## Responsible Agencies

- City of Sioux Falls
- South Dakota Department of Transportation
- Federal Highway Administration
- Metropolitan Planning Organization

### **Lead Design Consultant**

HDR

James Unruh – HDR Jason Kjenstad – HDR Darin Johnson – SDDOT Shannon Ausen – City

**Project Team** 

















|                                 |                                       | Pu                              | rpose    | and N                   | eed                                              |                       | Year 2                       | 045 Tra               | ffic Oper                          | ations                |                       | s                                                         | afety                                                                      | Driver/<br>Public<br>Perception | Constr                 |                                |                 | Comp       | arative<br>(5) | Costs   |       | Er       | cable<br>iv.<br>acts |
|---------------------------------|---------------------------------------|----------------------------