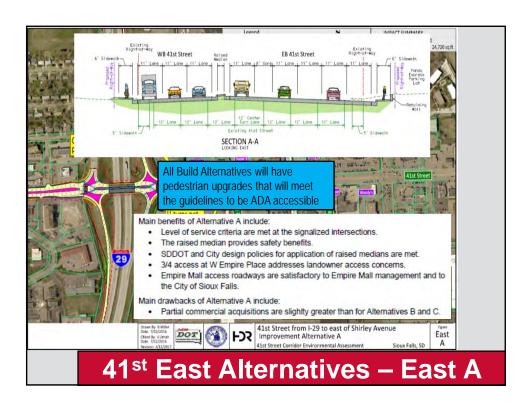

### 2.4 King's Mart and Fryn' Pan Restaurant

 The proposed 3/4 access raised median configuration on 41<sup>st</sup> Street reduced many of the access concerns of these landowners. They would still prefer Alternative C (no raised median on 41<sup>st</sup> Street) but could understand the benefits of 41<sup>st</sup> Street recommended Alternative A.