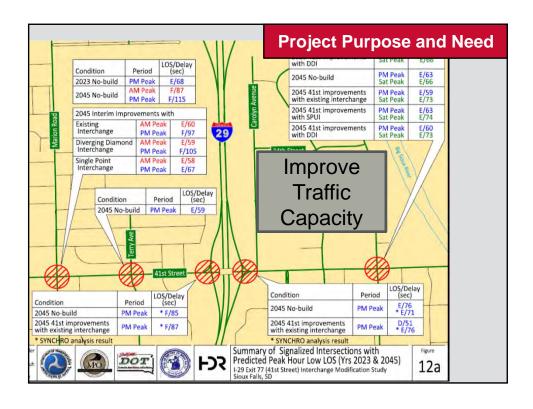

### **Lead Design Consultant**

HDR

James Unruh – HDR Jason Kjenstad – HDR Darin Johnson – SDDOT Shannon Ausen – City

**Project Team** 

|                                 |                                       | Pu                              | rpose    | and N                   | eed                                              |                       | Year 2                       | 045 Tra               | ffic Oper                          | ations                |                       | s                                                         | afety                                                                      | Driver/<br>Public<br>Perception | Constr                 |                                |                 | Comp       | arative<br>(5) | Costs   |       | Er       | cable<br>iv.<br>acts |
|---------------------------------|---------------------------------------|---------------------------------|----------|-------------------------|--------------------------------------------------|-----------------------|------------------------------|-----------------------|------------------------------------|-----------------------|-----------------------|-----------------------------------------------------------|----------------------------------------------------------------------------|---------------------------------|------------------------|--------------------------------|-----------------|------------|----------------|---------|-------|----------|----------------------|
|                                 |                                       | ets SDDOT and City LOS Criteria | s Safety | s Pedestrian Facilities | ovides Adequate Separation<br>Nearest Access (1) |                       | Northbound Kamp Intersection |                       | Southbound Ramp Intersection Ramps |                       | Mainline Weaving      | Predicted Annual Total Crashes<br>Year of opening to 2045 | Predicted Annual Fatality<br>and Injury Crashes<br>Year of opening to 2045 |                                 | ance of Traffic during | Allows for Phased Construction | ROW Acquisition | Bridge (6) | Retaining Wall | Roadway | Total | Wetlands | Hoodplain            |
| Alt                             | ernative                              | Meets SE                        | Improve  | Improve                 | Provides<br>to Neare                             | Worst<br>LOS<br>AM/PM | Worst<br>Delay<br>AM/PM      | Worst<br>LOS<br>AM/PM | Worst<br>Delay<br>AM/PM            | Worst<br>LOS<br>AM/PM | Worst<br>LOS<br>AM/PM | "                                                         |                                                                            | Driver Fa                       | Maintenance            | Allows fo                      | M\$             | M\$        | M\$            | "       | *     | acres    | acre                 |
| Single Point                    | Interchange (SPI)                     | yes                             | yes      | yes                     | yes                                              | B/C<br>(2)            | 20/24                        | (2)                   | (2)                                | c/c                   | C/B                   | 41.2                                                      | 16.4                                                                       | good                            | poor                   | yes                            | (4)             | 7.8        | 4.1            | 9.3     | 21.2  | 0.39     | 0                    |
| Diverging                       | Widen existing<br>bridge<br>Widen and |                                 |          |                         |                                                  |                       |                              |                       |                                    |                       |                       |                                                           |                                                                            |                                 |                        |                                |                 | 1.0        |                |         | 10.7  |          |                      |
| Diamond<br>Interchange<br>(DDI) | overlay existing<br>bridge            | yes                             | yes      | yes                     | yes                                              | c/c                   | 26/23                        | C/C                   | 26/25                              | c/c                   | C/B                   | 32.9                                                      | 11.5                                                                       | (3)                             | good                   | yes                            | (4)             | 1.3        | 2.0            | 7.7     | 11.0  | 0.33     | Ó                    |
| (00)                            | New bridge                            |                                 |          |                         |                                                  |                       |                              |                       |                                    |                       |                       |                                                           |                                                                            |                                 |                        |                                |                 | 5.5        |                |         | 15.2  |          |                      |
| No-Build                        |                                       | no                              | no       | no                      | no                                               | C/E                   | 28/76                        | C/F                   | 34/85                              | c/c                   | C/B                   | 57.0                                                      | 23.1                                                                       | good                            | 0                      | NA                             | 0               | 0          | 0              | 0       | 0     | 0        | 0                    |