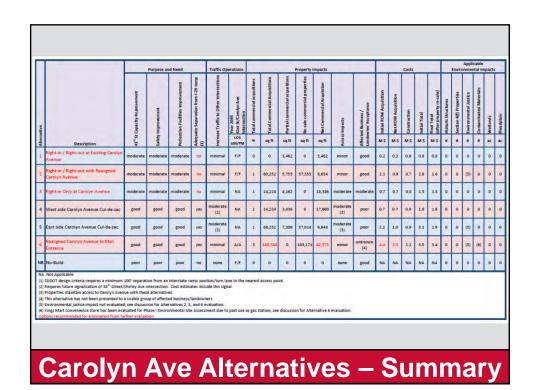

y improvements.  SDDOT and City design policies for application of raised medians are not met. | Raise center median with 3/4 access at W Empire Place and one-way mall access road is not desired by the property owner (Empire Mall); the City of Sioux Falls concurs with the property owner.  Center two-way left turn lane  Does not provide safety improvements.  SDDOT and City design policies for application of raised medians are not met. | Raise center median with 3/4 access at W Empire Place and one-way mall access road is not desired by the property owner (Empire Mall); the City of Sioux Falls concurs with the property owner.  Center two-way left turn lane  Does not provide safety improvements.  SDDOT and City design policies for application of raised medians are not met. |





















# **Carolyn Ave Alternatives – Summary**

## **STUDY INFORMATION**

## **PUBLIC MEETING**

May 10<sup>th</sup>, 2017

Sioux Falls Convention Center

5:30 pm to 7:00 pm

### **NEXT STEPS**

- Fill out Comment Card
- Compile, Revise, and Address Comments
- Finalize Environmental Study with selected Alternative
- Begin Next Phase of Project
  - Preliminary Design
  - ROW Acquisitions
- Construction Scheduled to begin 2023



# I-29 Exit 77 (41st Street) Environmental Study

## **Carolyn Avenue Landowner Meeting**

April 25<sup>th</sup>, 2017 Kuehn Community Center

Sign-in Sheet (Please Print)

| Sign | -in sneer (Please Plint) |                                        |                                             |              |
|------|--------------------------|------------------------