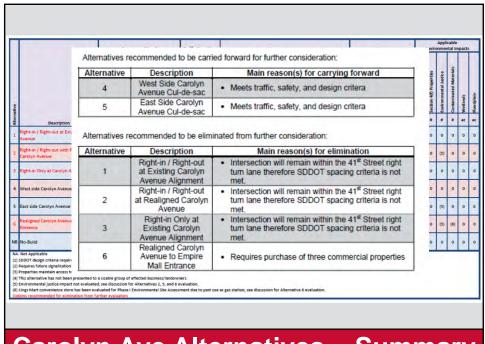

improvements.  SDDOT and City design policies for application of raised medians are not met. | Raise center median with 3/4 access at W Empire Place and one-way mall access road is not desired by the property owner (Empire Mall); the City of Sioux Falls concurs with the property owner.  Center two-way left turn lane  Does not provide safety improvements.  SDDOT and City design policies for application of raised medians are not met. | Raise center median with 3/4 access at W Empire Place and one-way mall access road is not desired by the property owner (Empire Mall); the City of Sioux Falls concurs with the property owner.  Center two-way left turn lane  Does not provide safety improvements.  SDDOT and City design policies for application of raised medians are not met. |





















# **Carolyn Ave Alternatives – Summary**

## **STUDY INFORMATION**

## **PUBLIC MEETING**

May 10<sup>th</sup>, 2017

Sioux Falls Convention Center

5:30 pm to 7:00 pm

### **NEXT STEPS**

- Fill out Comment Card
- Compile, Revise, and Address Comments
- Finalize Environmental Study with selected Alternative
- Begin Next Phase of Project
  - Preliminary Design
  - ROW Acquisitions
- Construction Scheduled to begin 2023



# I-29 Exit 77 (41st Street) Environmental Study

## **Carolyn Avenue Landowner Meeting**

April 25<sup>th</sup>, 2017 Kuehn Community Center

Sign-in Sheet (Please Print)

| Sign | -in sneer (Please Plint) |                                        |                                             |              |
|------|--------------------------|--------------------------