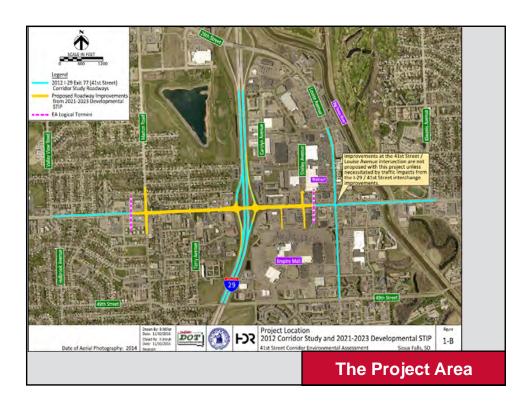

#### 1. Invitations

- 1.1 23 invitation letters were sent out on April 14 to landowners along Carolyn Avenue and along 41<sup>st</sup> Street from I-29 to Shirley Avenue within the project vicinity.
- 2. PowerPoint slides reviewed by Jason Kjenstad (see Attachment 1)
- 3. Display boards of alternatives and comparison matrices
  - 3.1 See 5/10/17 Public Meeting display items