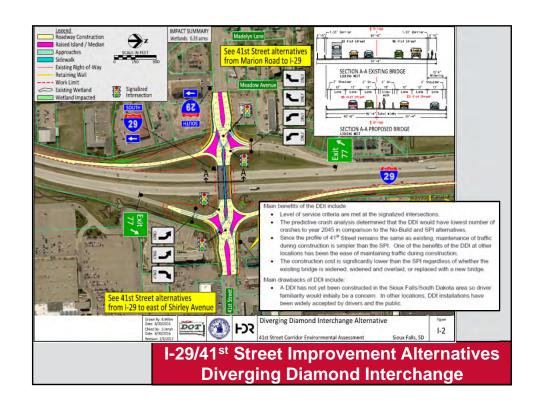

as proposed with recommended Alternatives 4 and 5 is not desirable but may be necessary.

### 2.4 King's Mart and Fryn' Pan Restaurant

 The proposed 3/4 access raised median configuration on 41<sup>st</sup> Street reduced many of the access concerns of these landowners. They would still prefer Alternative C (no raised median on 41<sup>st</sup> Street) but could understand the benefits of 41<sup>st</sup> Street recommended Alternative A.



## Attending Today – April 25th, 2017

## Responsible Agencies

- City of Sioux Falls
- South Dakota Department of Transportation
- Federal Highway Administration
- Metropolitan Planning Organization

### **Lead Design Consultant**

HDR

James Unruh – HDR Jason Kjenstad – HDR Darin Johnson – SDDOT Shannon Ausen – City

**Project Team** 

















|                                 |                                       | Pu                              | rpose    | and N                   | eed                                              |                       | Year 2                       | 045 Tra               | ffic Oper                          | ations                |                       | s                                                         | afety                                                                      | Driver/<br>Public<br>Perception | Constr                 |                                |                 | Comp       | arative<br>(5) | Costs   |       | Er       | cable<br>iv.<br>acts |
|---------------------------------|---------------------------------------|--------------------------------