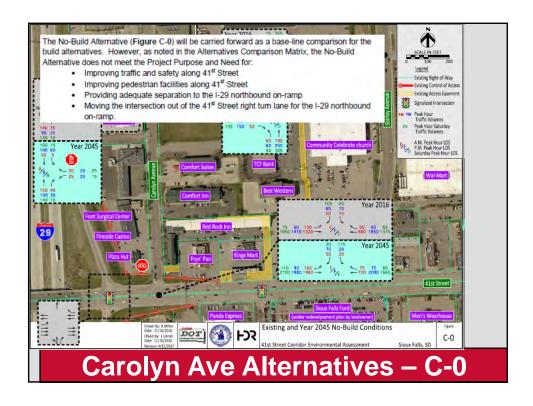

provide safety improvements.  SDDOT and City design policies for application of raised medians are not met. | Raise center median with 3/4 access at W Empire Place and one-way mall access road is not desired by the property owner (Empire Mall); the City of Sioux Falls concurs with the property owner.  Center two-way left turn lane  Does not provide safety improvements.  SDDOT and City design policies for application of raised medians are not met. | Raise center median with 3/4 access at W Empire Place and one-way mall access road is not desired by the property owner (Empire Mall); the City of Sioux Falls concurs with the property owner.  Center two-way left turn lane  Does not provide safety improvements.  SDDOT and City design policies for application of raised medians are not met. |





















# **Carolyn Ave Alternatives – Summary**

## **STUDY INFORMATION**

## **PUBLIC MEETING**

May 10<sup>th</sup>, 2017

Sioux Falls Convention Center

5:30 pm to 7:00 pm

### **NEXT STEPS**

- Fill out Comment Card
- Compile, Revise, and Address Comments
- Finalize Environmental Study with selected Alternative
- Begin Next Phase of Project
  - Preliminary Design
  - ROW Acquisitions
- Construction Scheduled to begin 2023



# I-29 Exit 77 (41st Street) Environmental Study

## **Carolyn Avenue Landowner Meeting**

April 25<sup>th</sup>, 2017 Kuehn Community Center

Sign-in Sheet (Please Print)

| Sign | -in sneer (Please Plint) |                                        |                                             |              |
|------|--------------------------|----------