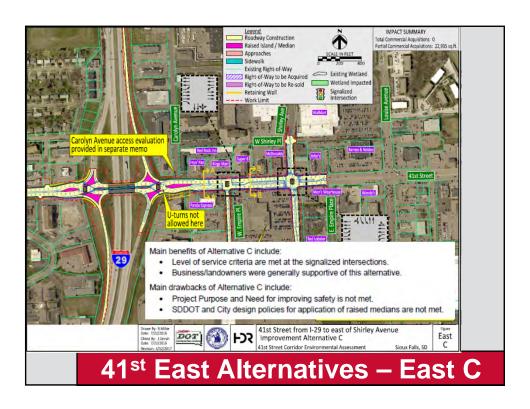

### 2.4 King's Mart and Fryn' Pan Restaurant

 The proposed 3/4 access raised median configuration on 41<sup>st</sup> Street reduced many of the access concerns of these landowners. They would still prefer Alternative C (no raised median on 41<sup>st</sup> Street) but could understand the benefits of 41<sup>st</sup> Street recommended Alternative A.

| A Alternatives re | Raise center median<br>with 3/4 access at<br>W Empire Place and<br>two-way mall access at<br>Shirley Avenue | Main reason(s) for carrying forward     Provides safety benefits of raised median     Meets SDDOT and City design policies     Provides reasonable access to properties |                                                                                                                                                                                                                                                                                                                                                                                                                                                    |                                                                                                                                                                                                                                                                                                                                                                                           | onmer                                                                                                                                                                                                                                                                                                                                                                               |                                                                                                                                                                                                                                                                                                                                                      | pact                                                                                                                                                                                                                                                                                                                                                 |
|-------------------|-------------------------------------------------------------------------------------------------------------|-------------------------------------------------------------------------------------------------------------------------------------------------------------------------|----------------------------------------------------------------------------------------------------------------------------------------------------------------------------------------------------------------------------------------------------------------------------------------------------------------------------------------------------------------------------------------------------------------------------------------------------|-------------------------------------------------------------------------------------------------------------------------------------------------------------------------------------------------------------------------------------------------------------------------------------------------------------------------------------------------------------------------------------------|-------------------------------------------------------------------------------------------------------------------------------------------------------------------------------------------------------------------------------------------------------------------------------------------------------------------------------------------------------------------------------------|------------------------------------------------------------------------------------------------------------------------------------------------------------------------------------------------------------------------------------------------------------------------------------------------------------------------------------------------------|------------------------------------------------------------------------------------------------------------------------------------------------------------------------------------------------------------------------------------------------------------------------------------------------------------------------------------------------------|
| Alternatives re   |                                                                                                             |                                                                                                                                                                         |                                                                                                                                                                                                                                                                                                                                                                                                                                                    |                                                                                                                                                                                                                                                                                                                                                                                           | E                                                                                                                                                                                                                                                                                                                                                                                   | ž                                                                                                                                                                                                                                                                                                                                                    |                                                                                                                                                                                                                                                                                                                                                      |
|                   | commended to be eliminated                                                                                  |                                                                                                                                                                         | ī.                                                                                                                                                                                                                                                                                                                                                                                                                                                 | Historic Structures                                                                                                                                                                                                                                                                                                                                                                       | Section 4(f) Properti                                                                                                                                                                                                                                                                                                                                                               | Environmental Justice                                                                                                                                                                                                                                                                                                                                | Contaminated                                                                                                                                                                                                                                                                                                                                         |
| Alternative       |                                                                                                             | Main reason(s) for elimination                                                                                                                                          |                                                                                                                                                                                                                                                                                                                                                                                                                                                    |                                                                                                                                                                                                                                                                                                                                                                                           |                                                                                                                                                                                                                                                                                                                                                                                     |                                                                                                                                                                                                                                                                                                                                                      | 8 2                                                                                                                                                                                                                                                                                                                                                  |
| В                 | with 3/4 access at<br>W Empire Place and<br>one-way mall access at                                          | One-way mall access road is not desired by the<br>property owner (Empire Mall); the City of Sioux<br>Falls concurs with the property owner.                             | 7.0                                                                                                                                                                                                                                                                                                                                                                                                                                                | 0                                                                                                                                                                                                                                                                                                                                                                                         | 0                                                                                                                                                                                                                                                                                                                                                                                   | 0                                                                                                                                                                                                                                                                                                                                                    | (5)                                                                                                                                                                                                                                                                                                                                                  |
|                   | Shirley Avenue                                                                                              |                                                                                                                                                                         | 5.3                                                                                                                                                                                                                                                                                                                                                                                                                                                | 0                                                                                                                                                                                                                                                                                                                                                                                         | 0                                                                                                                                                                                                                                                                                                                                                                                   | 0                                                                                                                                                                                                                                                                                                                                                    | (5)                                                                                                                                                                                                                                                                                                                                                  |
| С                 | Center two-way left turn lane                                                                               | <ul> <li>Does not provide safety improvements.</li> <li>SDDOT and City design policies for application of raised medians are not met.</li> </ul>                        | 5.8                                                                                                                                                                                                                                                                                                                                                                                                                                                | 0                                                                                                                                                                                                                                                                                                                                                                                         | 0                                                                                                                                                                                                                                                                                                                                                                                   | 0                                                                                                                                                                                                                                                                                                                                                    | (5)                                                                                                                                                                                                                                                                                                                                                  |
|                   |                                                                                                             |                                                                                                                                                                         | NA                                                                                                                                                                                                                                                                                                                                                                                                                                                 | 0                                                                                                                                                                                                                                                                                                                                                                                         | 0                                                                                                                                                                                                                                                                                                                                                                                   | 0                                                                                                                                                                                                                                                                                                                                                    | 0                                                                                                                                                                                                                                                                                                                                                    |
|                   | C un-improved 41st/Louise in                                                                                | Raise center median with 3/4 access at W Empire Place and one-way mall access at Shirley Avenue  C Center two-way left turn lane                                        | Raise center median with 3l4 access at B W Empire Place and one-way mall access at Shirtey Avenue  C C C C Description of the property owner (Empire Mall); the City of Sioux Falls concurs with the property owner.  One-way mall access road is not desired by the property owner (Empire Mall); the City of Sioux Falls concurs with the property owner.  Does not provide safety improvements.  SDDOT and City design policies for application | Raise center median with 3/4 access at B W Empire Place and one-way mall access road is not desired by the property owner (Empire Mall); the City of Sioux Falls concurs with the property owner.  C Center two-way left turn lane  C Center two-way left turn lane  Does not provide safety improvements.  SDDOT and City design policies for application of raised medians are not met. | Raise center median with 3/4 access at W Empire Place and one-way mall access road is not desired by the property owner (Empire Mall); the City of Sioux Falls concurs with the property owner.  Center two-way left turn lane  Center two-way left turn lane  Does not provide safety improvements.  SDDOT and City design policies for application of raised medians are not met. | Raise center median with 3/4 access at W Empire Place and one-way mall access road is not desired by the property owner (Empire Mall); the City of Sioux Falls concurs with the property owner.  Center two-way left turn lane  Does not provide safety improvements.  SDDOT and City design policies for application of raised medians are not met. | Raise center median with 3/4 access at W Empire Place and one-way mall access road is not desired by the property owner (Empire Mall); the City of Sioux Falls concurs with the property owner.  Center two-way left turn lane  Does not provide safety improvements.  SDDOT and City design policies for application of raised medians are not met. |