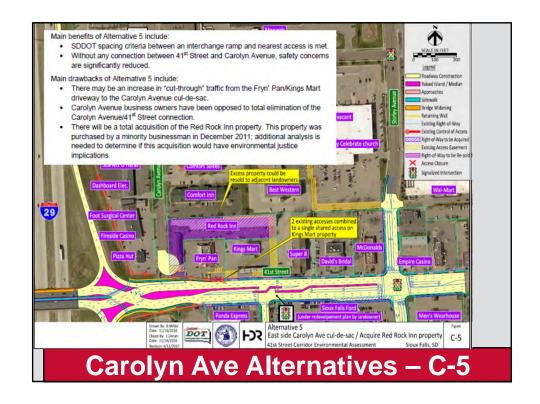

afety improvements.  SDDOT and City design policies for application of raised medians are not met. | Raise center median with 3/4 access at W Empire Place and one-way mall access road is not desired by the property owner (Empire Mall); the City of Sioux Falls concurs with the property owner.  Center two-way left turn lane  Does not provide safety improvements.  SDDOT and City design policies for application of raised medians are not met. | Raise center median with 3/4 access at W Empire Place and one-way mall access road is not desired by the property owner (Empire Mall); the City of Sioux Falls concurs with the property owner.  Center two-way left turn lane  Does not provide safety improvements.  SDDOT and City design policies for application of raised medians are not met. |





















# **Carolyn Ave Alternatives – Summary**

## **STUDY INFORMATION**

## **PUBLIC MEETING**

May 10<sup>th</sup>, 2017

Sioux Falls Convention Center

5:30 pm to 7:00 pm

### **NEXT STEPS**

- Fill out Comment Card
- Compile, Revise, and Address Comments
- Finalize Environmental Study with selected Alternative
- Begin Next Phase of Project
  - Preliminary Design
  - ROW Acquisitions
- Construction Scheduled to begin 2023



# I-29 Exit 77 (41st Street) Environmental Study

## **Carolyn Avenue Landowner Meeting**

April 25<sup>th</sup>, 2017 Kuehn Community Center

Sign-in Sheet (Please Print)

| Sign | -in sneer (Please Plint) |                                        |                                             |              |
|------|--------------------------|--------------------