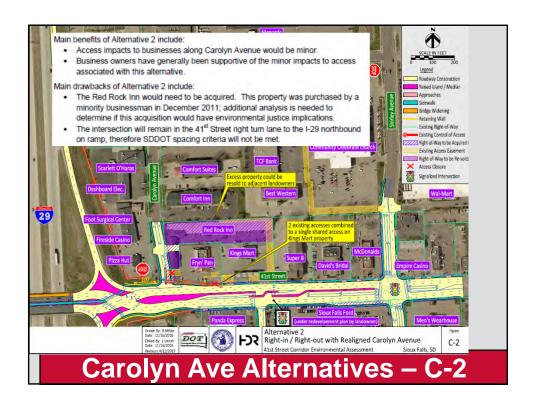

### 2.4 King's Mart and Fryn' Pan Restaurant

 The proposed 3/4 access raised median configuration on 41<sup>st</sup> Street reduced many of the access concerns of these landowners. They would still prefer Alternative C (no raised median on 41<sup>st</sup> Street) but could understand the benefits of 41<sup>st</sup> Street recommended Alternative A.

# **Carolyn Ave Alternatives – Summary**