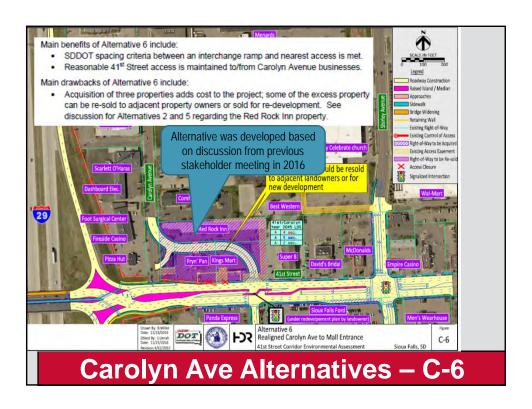

ety improvements.  SDDOT and City design policies for application of raised medians are not met. | Raise center median with 3/4 access at W Empire Place and one-way mall access road is not desired by the property owner (Empire Mall); the City of Sioux Falls concurs with the property owner.  Center two-way left turn lane  Does not provide safety improvements.  SDDOT and City design policies for application of raised medians are not met. | Raise center median with 3/4 access at W Empire Place and one-way mall access road is not desired by the property owner (Empire Mall); the City of Sioux Falls concurs with the property owner.  Center two-way left turn lane  Does not provide safety improvements.  SDDOT and City design policies for application of raised medians are not met. |





















# **Carolyn Ave Alternatives – Summary**

## **STUDY INFORMATION**

## **PUBLIC MEETING**

May 10<sup>th</sup>, 2017

Sioux Falls Convention Center

5:30 pm to 7:00 pm

### **NEXT STEPS**

- Fill out Comment Card
- Compile, Revise, and Address Comments
- Finalize Environmental Study with selected Alternative
- Begin Next Phase of Project
  - Preliminary Design
  - ROW Acquisitions
- Construction Scheduled to begin 2023



# I-29 Exit 77 (41st Street) Environmental Study

## **Carolyn Avenue Landowner Meeting**

April 25<sup>th</sup>, 2017 Kuehn Community Center

Sign-in Sheet (Please Print)

| Sign | -in sneer (Please Plint) |                                        |                                             |              |
|------|--------------------------|----------------------