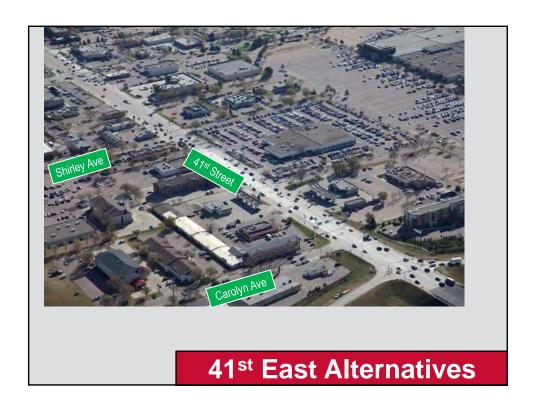

|                 | 5.5        |                |         | 15.2  |          |                      |
| No-Build                        |                                       | no                              | no       | no                      | no                                               | C/E                   | 28/76                        | C/F                   | 34/85                              | c/c                   | C/B                   | 57.0                                                      | 23.1                                                                       | good                            | 0                      | NA                             | 0               | 0          | 0              | 0       | 0     | 0        | 0                    |















| A Alternatives re | Raise center median<br>with 3/4 access at<br>W Empire Place and<br>two-way mall access at<br>Shirley Avenue | Main reason(s) for carrying forward     Provides safety benefits of raised median     Meets SDDOT and City design policies     Provides reasonable access to properties |                                                                                                                                                                                                                                                                                                                                                                                                                                                    |