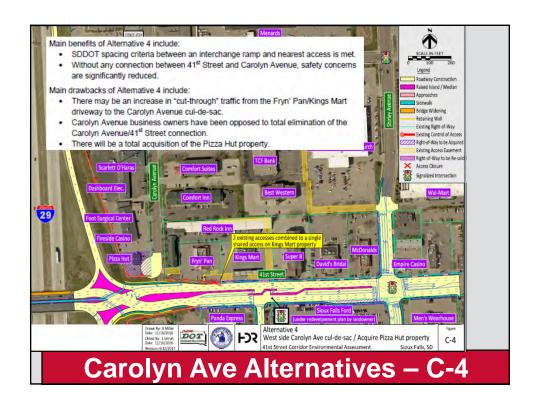

safety improvements.  SDDOT and City design policies for application of raised medians are not met. | Raise center median with 3/4 access at W Empire Place and one-way mall access road is not desired by the property owner (Empire Mall); the City of Sioux Falls concurs with the property owner.  Center two-way left turn lane  Does not provide safety improvements.  SDDOT and City design policies for application of raised medians are not met. | Raise center median with 3/4 access at W Empire Place and one-way mall access road is not desired by the property owner (Empire Mall); the City of Sioux Falls concurs with the property owner.  Center two-way left turn lane  Does not provide safety improvements.  SDDOT and City design policies for application of raised medians are not met. |





















# **Carolyn Ave Alternatives – Summary**

## **STUDY INFORMATION**

## **PUBLIC MEETING**

May 10<sup>th</sup>, 2017

Sioux Falls Convention Center

5:30 pm to 7:00 pm

### **NEXT STEPS**

- Fill out Comment Card
- Compile, Revise, and Address Comments
- Finalize Environmental Study with selected Alternative
- Begin Next Phase of Project
  - Preliminary Design
  - ROW Acquisitions
- Construction Scheduled to begin 2023



# I-29 Exit 77 (41st Street) Environmental Study

## **Carolyn Avenue Landowner Meeting**

April 25<sup>th</sup>, 2017 Kuehn Community Center

Sign-in Sheet (Please Print)

| Sign | -in sneer (Please Plint) |                                        |                                             |              |
|------|--------------------------|------------------