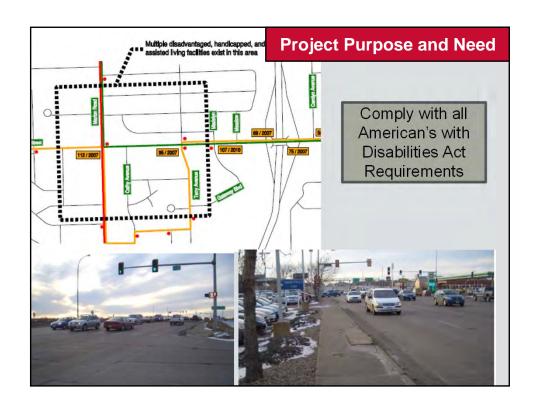

iveway as proposed with recommended Alternatives 4 and 5 is not desirable but may be necessary.

### 2.4 King's Mart and Fryn' Pan Restaurant

 The proposed 3/4 access raised median configuration on 41<sup>st</sup> Street reduced many of the access concerns of these landowners. They would still prefer Alternative C (no raised median on 41<sup>st</sup> Street) but could understand the benefits of 41<sup>st</sup> Street recommended Alternative A.



## Attending Today – April 25th, 2017

## Responsible Agencies

- City of Sioux Falls
- South Dakota Department of Transportation
- Federal Highway Administration
- Metropolitan Planning Organization

### **Lead Design Consultant**

HDR

James Unruh – HDR Jason Kjenstad – HDR Darin Johnson – SDDOT Shannon Ausen – City

**Project Team** 

















|                                 |                                       | Pu                              | rpose    | and N                   | eed                                              |                       | Year 2                       | 045 Tra               | ffic Oper                          | ations                |                       | s                                                         | afety                                                                      | Driver/<br>Public<br>Perception | Constr                 |                                |                 | Comp       | arative<br>(5) | Costs   |       | Er       | cable<br>iv.<br>acts |
|---------------------------------|---------------------------------------|--------------------------