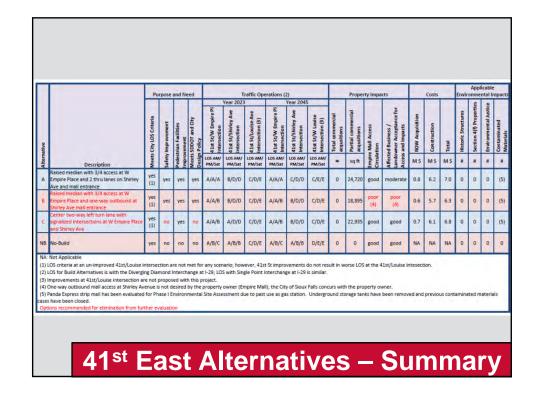

| A Alternatives re | Raise center median<br>with 3/4 access at<br>W Empire Place and<br>two-way mall access at<br>Shirley Avenue | Main reason(s) for carrying forward     Provides safety benefits of raised median     Meets SDDOT and City design policies     Provides reasonable access to properties |                                                                                                                                                                                                                                                                                                                                                                                                                                                    |                                                                                                                                                                                                                                                                                                                                                                                           | onmer                                                                                                                                                                                                                                                                                                                                                                               |                                                                                                                                                                                                                                                                                                                                                      | pact                                                                                                                                                                                                                                                                                                                                                 |
|-------------------|-------------------------------------------------------------------------------------------------------------|-------------------------------------------------------------------------------------------------------------------------------------------------------------------------|----------------------------------------------------------------------------------------------------------------------------------------------------------------------------------------------------------------------------------------------------------------------------------------------------------------------------------------------------------------------------------------------------------------------------------------------------|-------------------------------------------------------------------------------------------------------------------------------------------------------------------------------------------------------------------------------------------------------------------------------------------------------------------------------------------------------------------------------------------|-------------------------------------------------------------------------------------------------------------------------------------------------------------------------------------------------------------------------------------------------------------------------------------------------------------------------------------------------------------------------------------|------------------------------------------------------------------------------------------------------------------------------------------------------------------------------------------------------------------------------------------------------------------------------------------------------------------------------------------------------|------------------------------------------------------------------------------------------------------------------------------------------------------------------------------------------------------------------------------------------------------------------------------------------------------------------------------------------------------|
| Alternatives re   |                                                                                                             |                                                                                                                                                                         |                                                                                                                                                                                                                                                                                                                                                                                                                                                    |                                                                                                                                                                                                                                                                                                                                                                                           | E                                                                                                                                                                                                                                                                                                                                                                                   | ž                                                                                                                                                                                                                                                                                                                                                    |                                                                                                                                                                                                                                                                                                                                                      |
|                   | commended to be eliminated                                                                                  |                                                                                                                                                                         | ī.                                                                                                                                                                                                                                                                                                                                                                                                                                                 | Historic Structures                                                                                                                                                                                                                                                                                                                                                                       | Section 4(f) Properti                                                                                                                                                                                                                                                                                                                                                               | Environmental Justice                                                                                                                                                                                                                                                                                                                                | Contaminated                                                                                                                                                                                                                                                                                                                                         |
| Alternative       |                                                                                                             | Main reason(s) for elimination                                                                                                                                          |                                                                                                                                                                                                                                                                                                                                                                                                                                                    |                                                                                                                                                                                                                                                                                                                                                                                           |                                                                                                                                                                                                                                                                                                                                                                                     |                                                                                                                                                                                                                                                                                                                                                      | 8 2                                                                                                                                                                                                                                                                                                                                                  |
| В                 | with 3/4 access at<br>W Empire Place and<br>one-way mall access at                                          | One-way mall access road is not desired by the<br>property owner (Empire Mall); the City of Sioux<br>Falls concurs with the property owner.                             | 7.0                                                                                                                                                                                                                                                                                                                                                                                                                                                | 0                                                                                                                                                                                                                                                                                                                                                                                         | 0                                                                                                                                                                                                                                                                                                                                                                                   | 0                                                                                                                                                                                                                                                                                                                                                    | (5)                                                                                                                                                                                                                                                                                                                                                  |
|                   | Shirley Avenue                                                                                              |                                                                                                                                                                         | 5.3                                                                                                                                                                                                                                                                                                                                                                                                                                                | 0                                                                                                                                                                                                                                                                                                                                                                                         | 0                                                                                                                                                                                                                                                                                                                                                                                   | 0                                                                                                                                                                                                                                                                                                                                                    | (5)                                                                                                                                                                                                                                                                                                                                                  |
| С                 | Center two-way left turn lane                                                                               | <ul> <li>Does not provide safety improvements.</li> <li>SDDOT and City design policies for application of raised medians are not met.</li> </ul>                        | 5.8                                                                                                                                                                                                                                                                                                                                                                                                                                                | 0                                                                                                                                                                                                                                                                                                                                                                                         | 0                                                                                                                                                                                                                                                                                                                                                                                   | 0                                                                                                                                                                                                                                                                                                                                                    | (5)                                                                                                                                                                                                                                                                                                                                                  |
|                   |                                                                                                             |                                                                                                                                                                         | NA                                                                                                                                                                                                                                                                                                                                                                                                                                                 | 0                                                                                                                                                                                                                                                                                                                                                                                         | 0                                                                                                                                                                                                                                                                                                                                                                                   | 0                                                                                                                                                                                                                                                                                                                                                    | 0                                                                                                                                                                                                                                                                                                                                                    |
|                   | C un-improved 41st/Louise in                                                                                | Raise center median with 3/4 access at W Empire Place and one-way mall access at Shirley Avenue  C Center two-way left turn lane                                        | Raise center median with 3l4 access at B W Empire Place and one-way mall access at Shirtey Avenue  C C C C Description of the property owner (Empire Mall); the City of Sioux Falls concurs with the property owner.  One-way mall access road is not desired by the property owner (Empire Mall); the City of Sioux Falls concurs with the property owner.  Does not provide safety improvements.  SDDOT and City design policies for application | Raise center median with 3/4 access at B W Empire Place and one-way mall access road is not desired by the property owner (Empire Mall); the City of Sioux Falls concurs with the property owner.  C Center two-way left turn lane  C Center two-way left turn lane  Does not provide safety improvements.  SDDOT and City design policies for application of raised medians are not met. | Raise center median with 3/4 access at W Empire Place and one-way mall access road is not desired by the property owner (Empire Mall); the City of Sioux Falls concurs with the property owner.  Center two-way left turn lane  Center two-way left turn lane  Does not provide safety improvements.  SDDOT and City design policies for application of raised medians are not met. | Raise center median with 3/4 access at W Empire Place and one-way mall access road is not desired by the property owner (Empire Mall); the City of Sioux Falls concurs with the property owner.  Center two-way left turn lane  Does not provide safety improvements.  SDDOT and City design policies for application of raised medians are not met. | Raise center median with 3/4 access at W Empire Place and one-way mall access road is not desired by the property owner (Empire Mall); the City of Sioux Falls concurs with the property owner.  Center two-way left turn lane  Does not provide safety improvements.  SDDOT and City design policies for application of raised medians are not met. |

# **Carolyn Ave Alternatives – Summary**